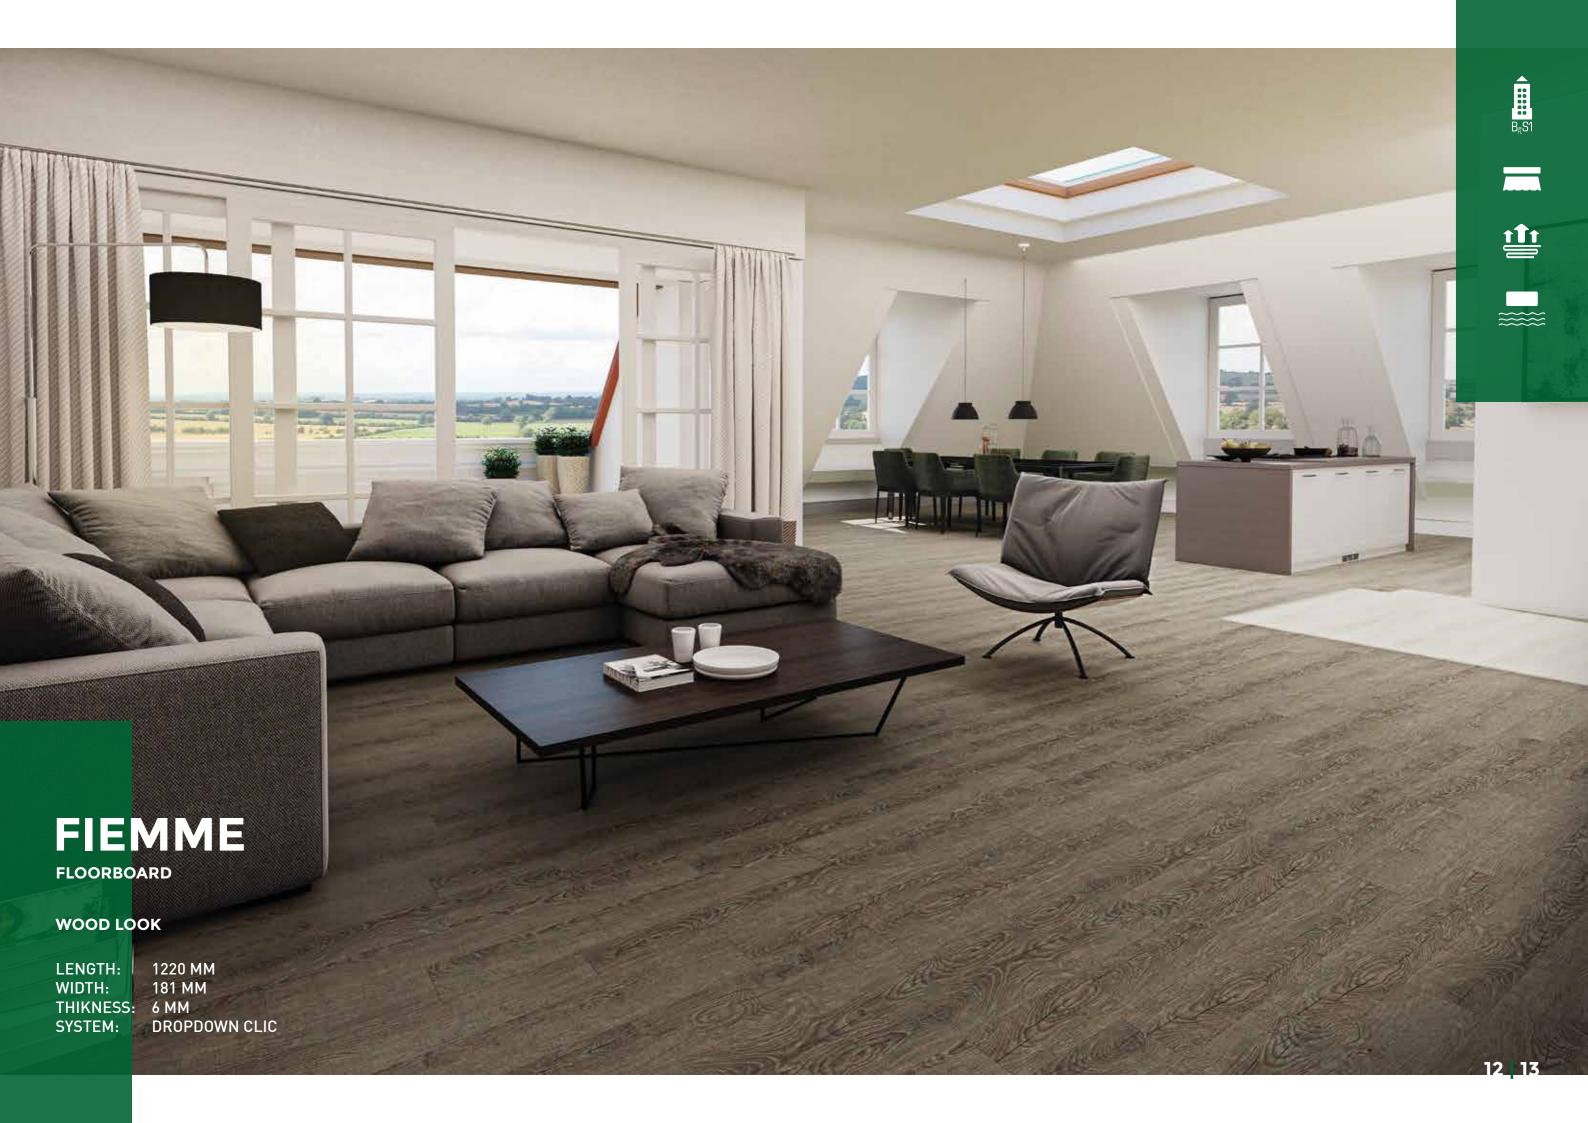

# **LENGTH**

1830 mm

# **WIDTH**

228 mm

# **THIKNESS**

6,5 mm

# **SYSTEM**

5G-C Dropdown Clic

SUPER-SILENT EASY INSTALLATION MEGA STABLE MAXIMAL ELASTIC