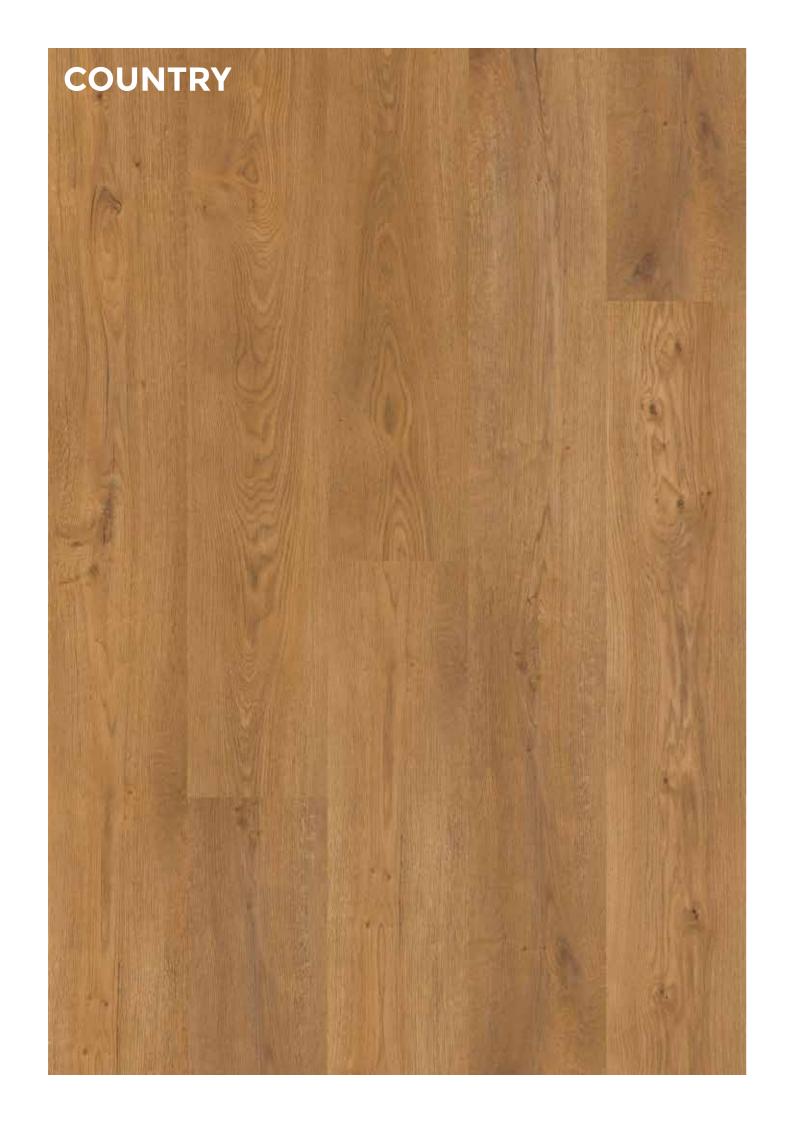

# **LENGTH**

1830 mm

# **WIDTH**

228 mm

# **THIKNESS**

6,5 mm

# **SYSTEM**

5G-C Dropdown Clic

SUPER-SILENT EASY INSTALLATION MEGA STABLE MAXIMAL ELASTIC