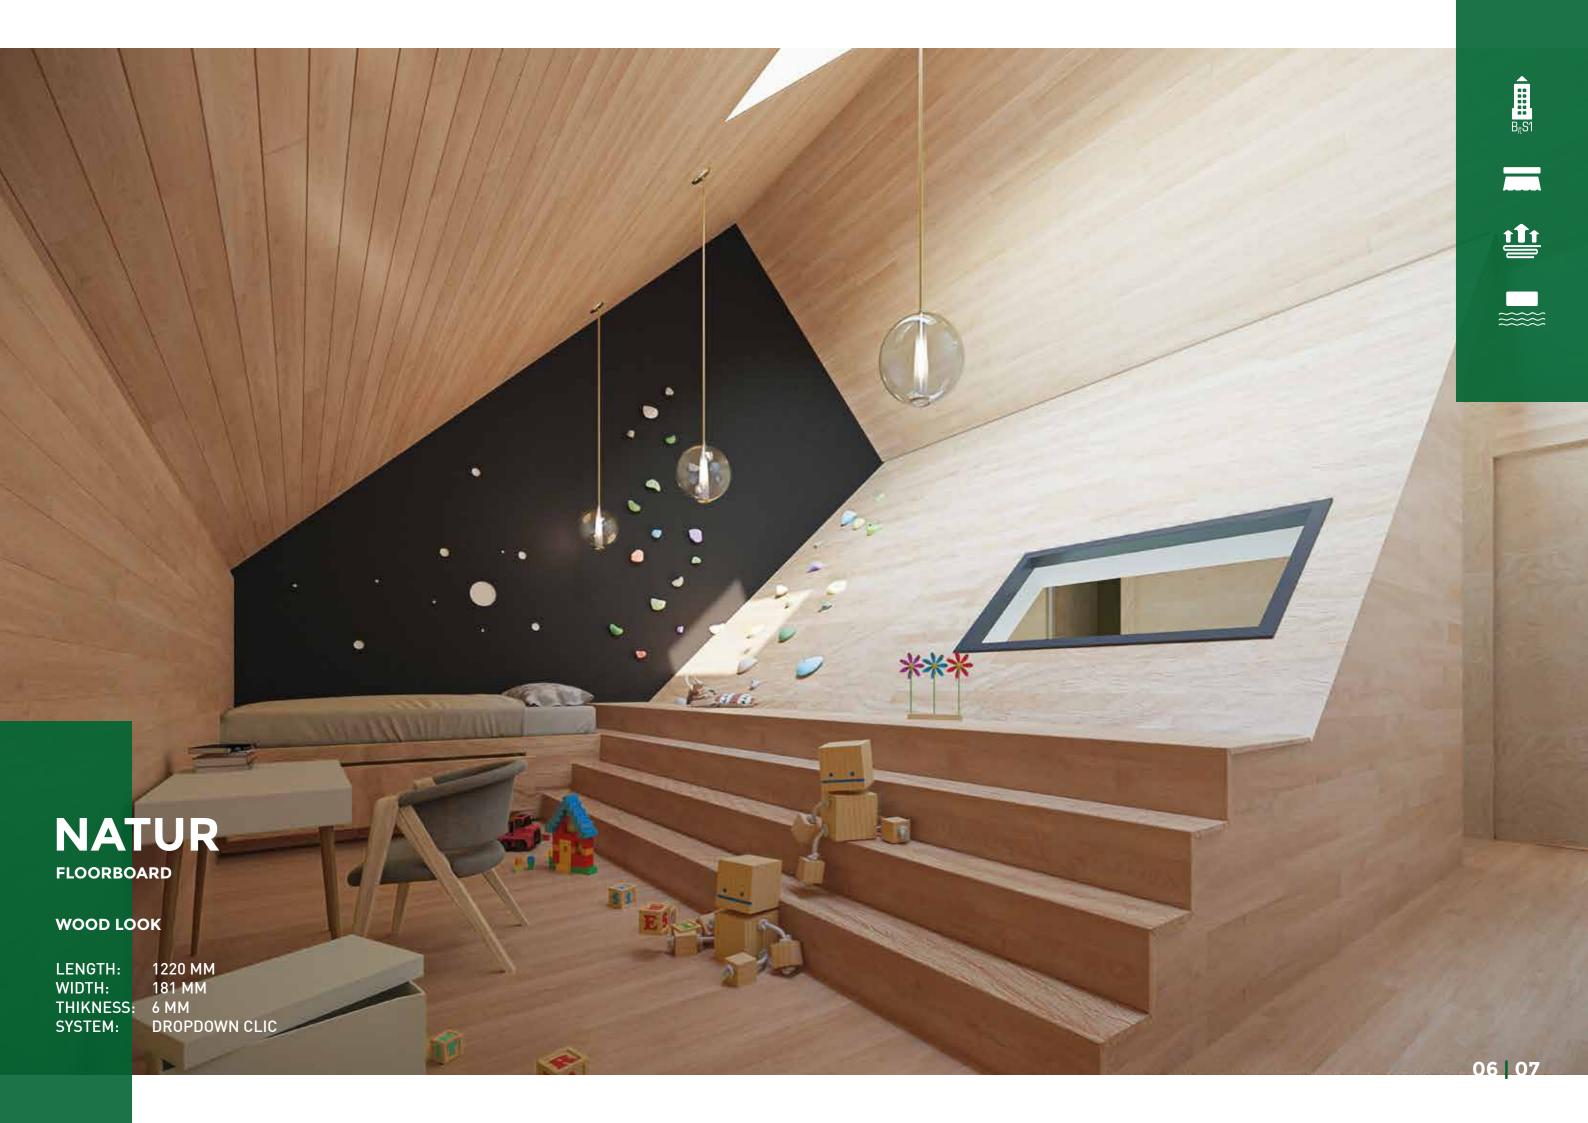

# **LENGTH**

1220 mm

# **WIDTH**

181 mm

# **THIKNESS**

6 mm

# **SYSTEM**

Dropdown Clic