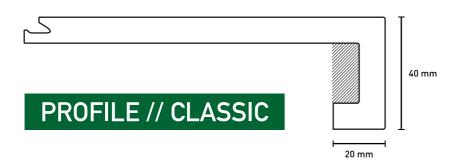

# **VINYL ALL INCLUSIVE**

For all our HAFRO Infinity Vinyl Design Floors suitable steps are available. Whether in the profile CLASSIC or MODERN, this option transforms your home into a perfectly shaped design object.