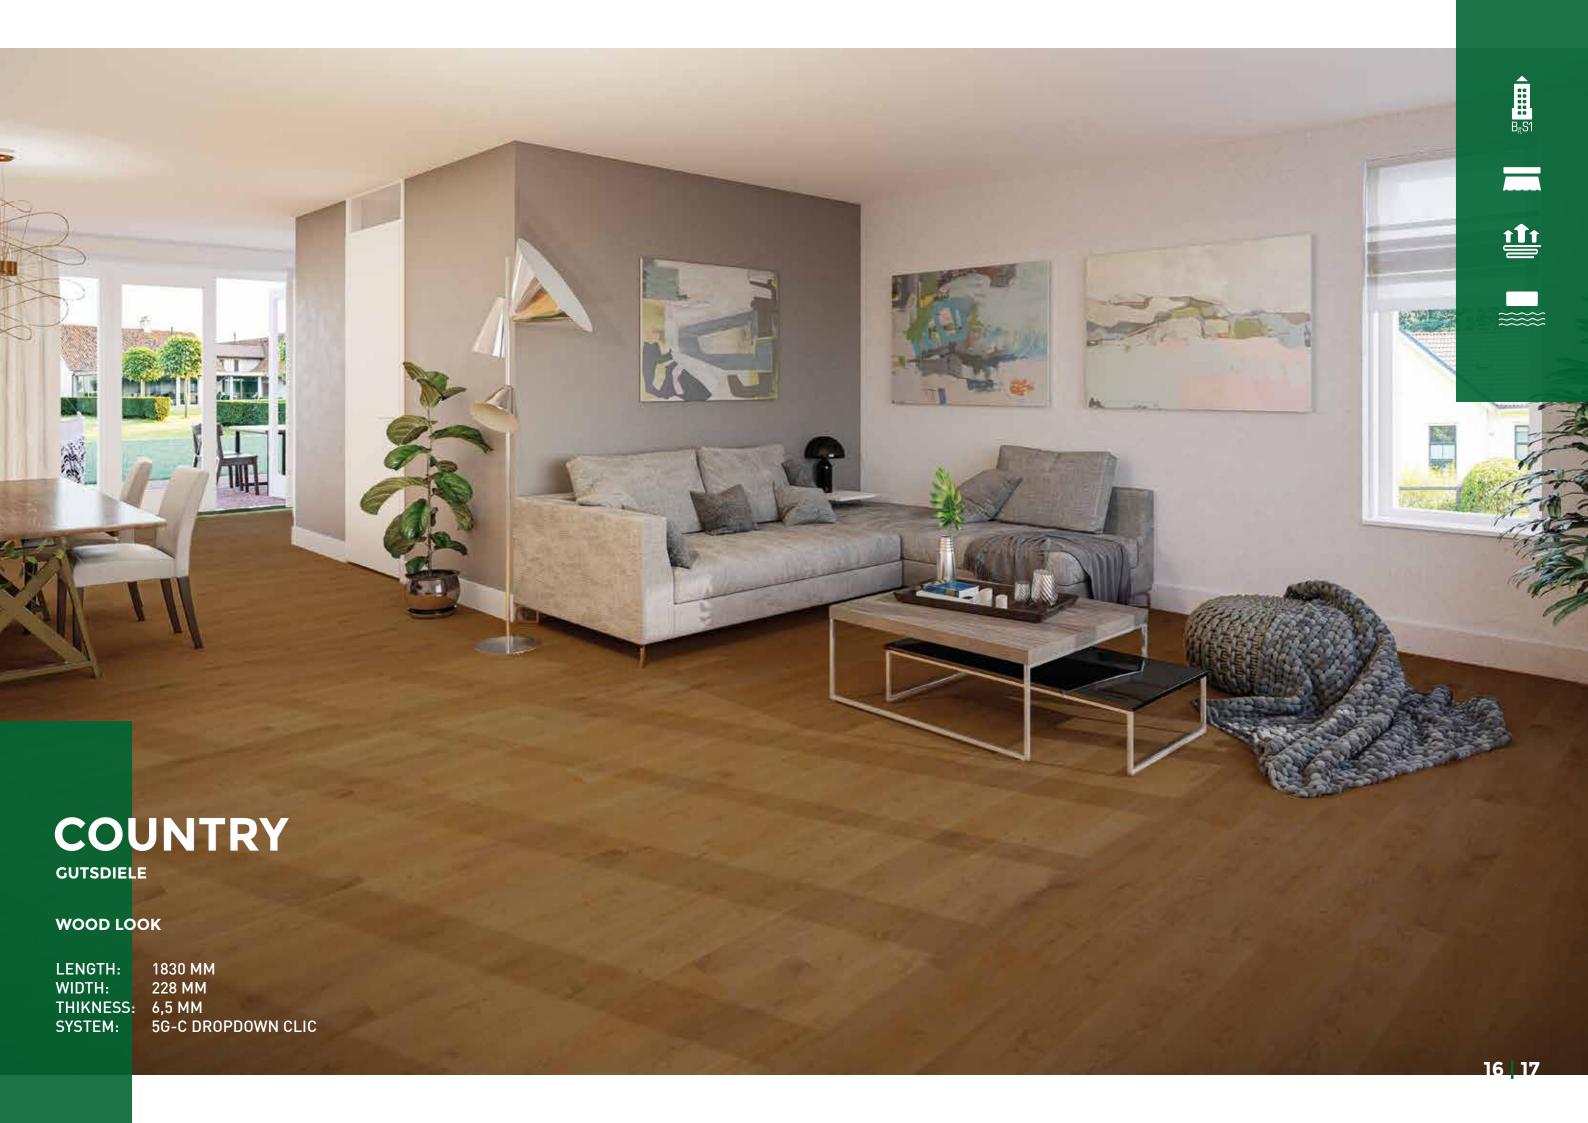

# **LENGTH**

1830 mm

# **WIDTH**

228 mm

# **THIKNESS**

6,5 mm

# **SYSTEM**

5G-C Dropdown Clic

SUPER-SILENT EASY INSTALLATION MEGA STABLE MAXIMAL ELASTIC