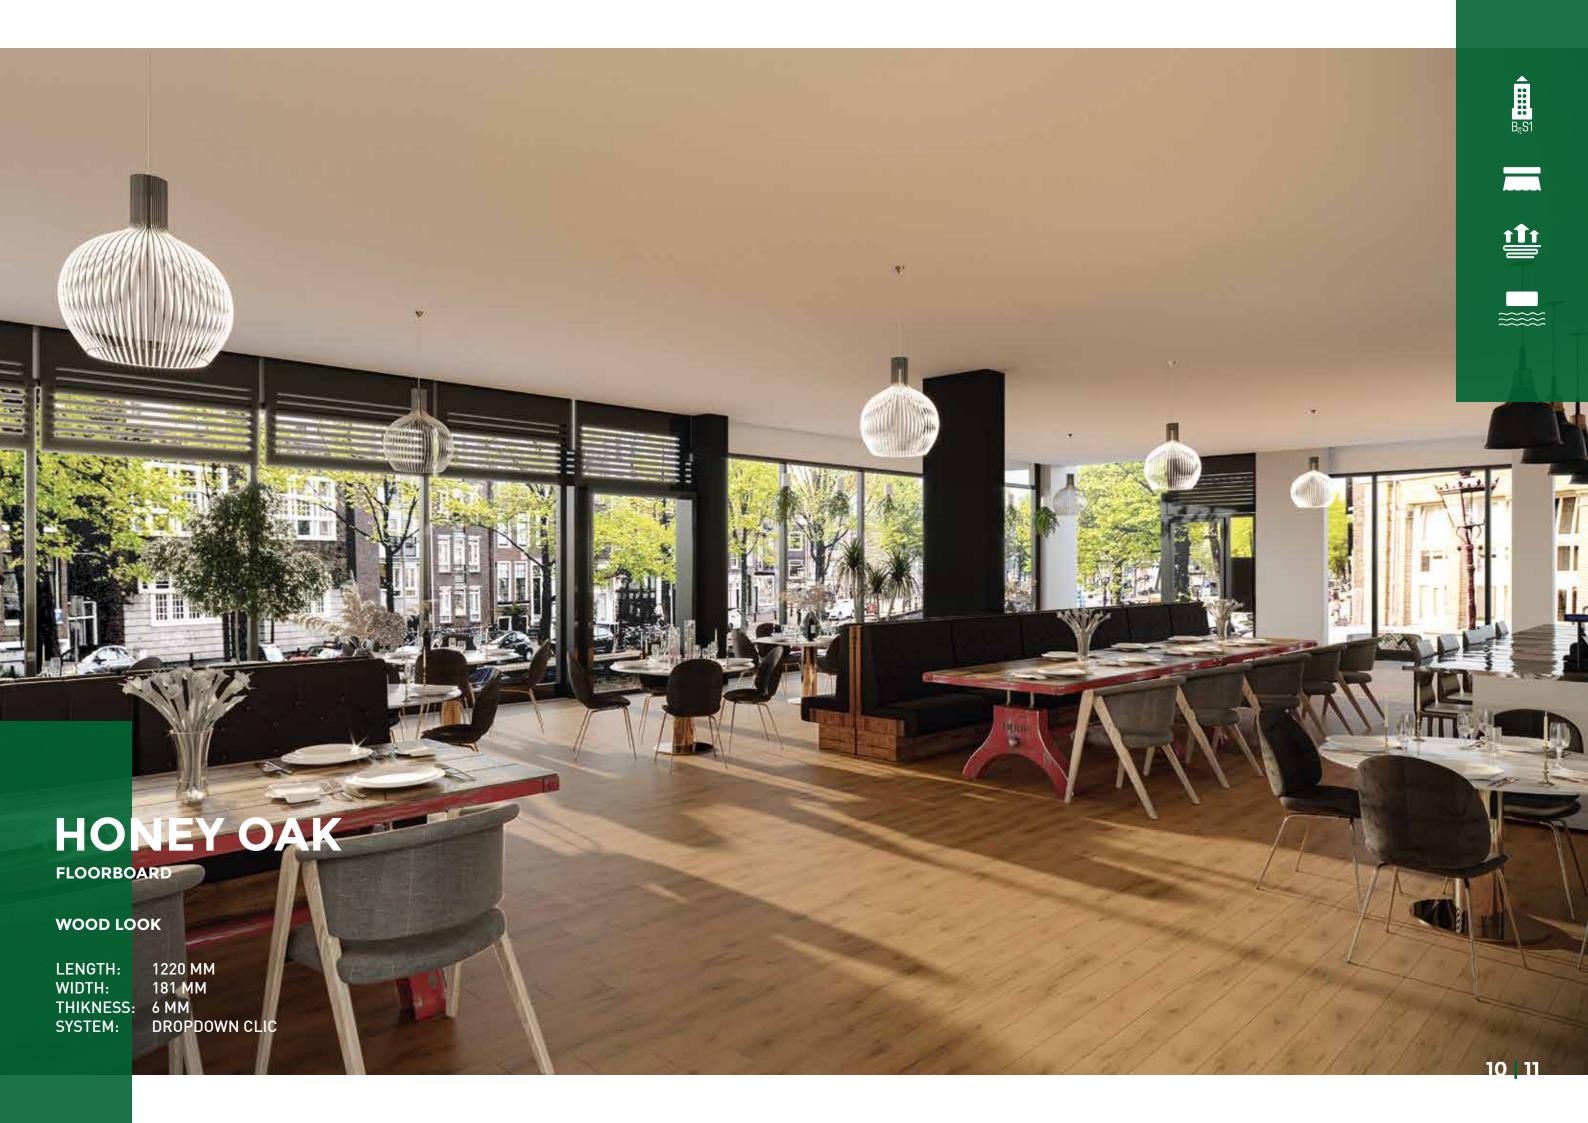

# **LENGTH**

1220 mm

# **WIDTH**

181 mm

# **THIKNESS**

6 mm

# **SYSTEM**

Dropdown Clic