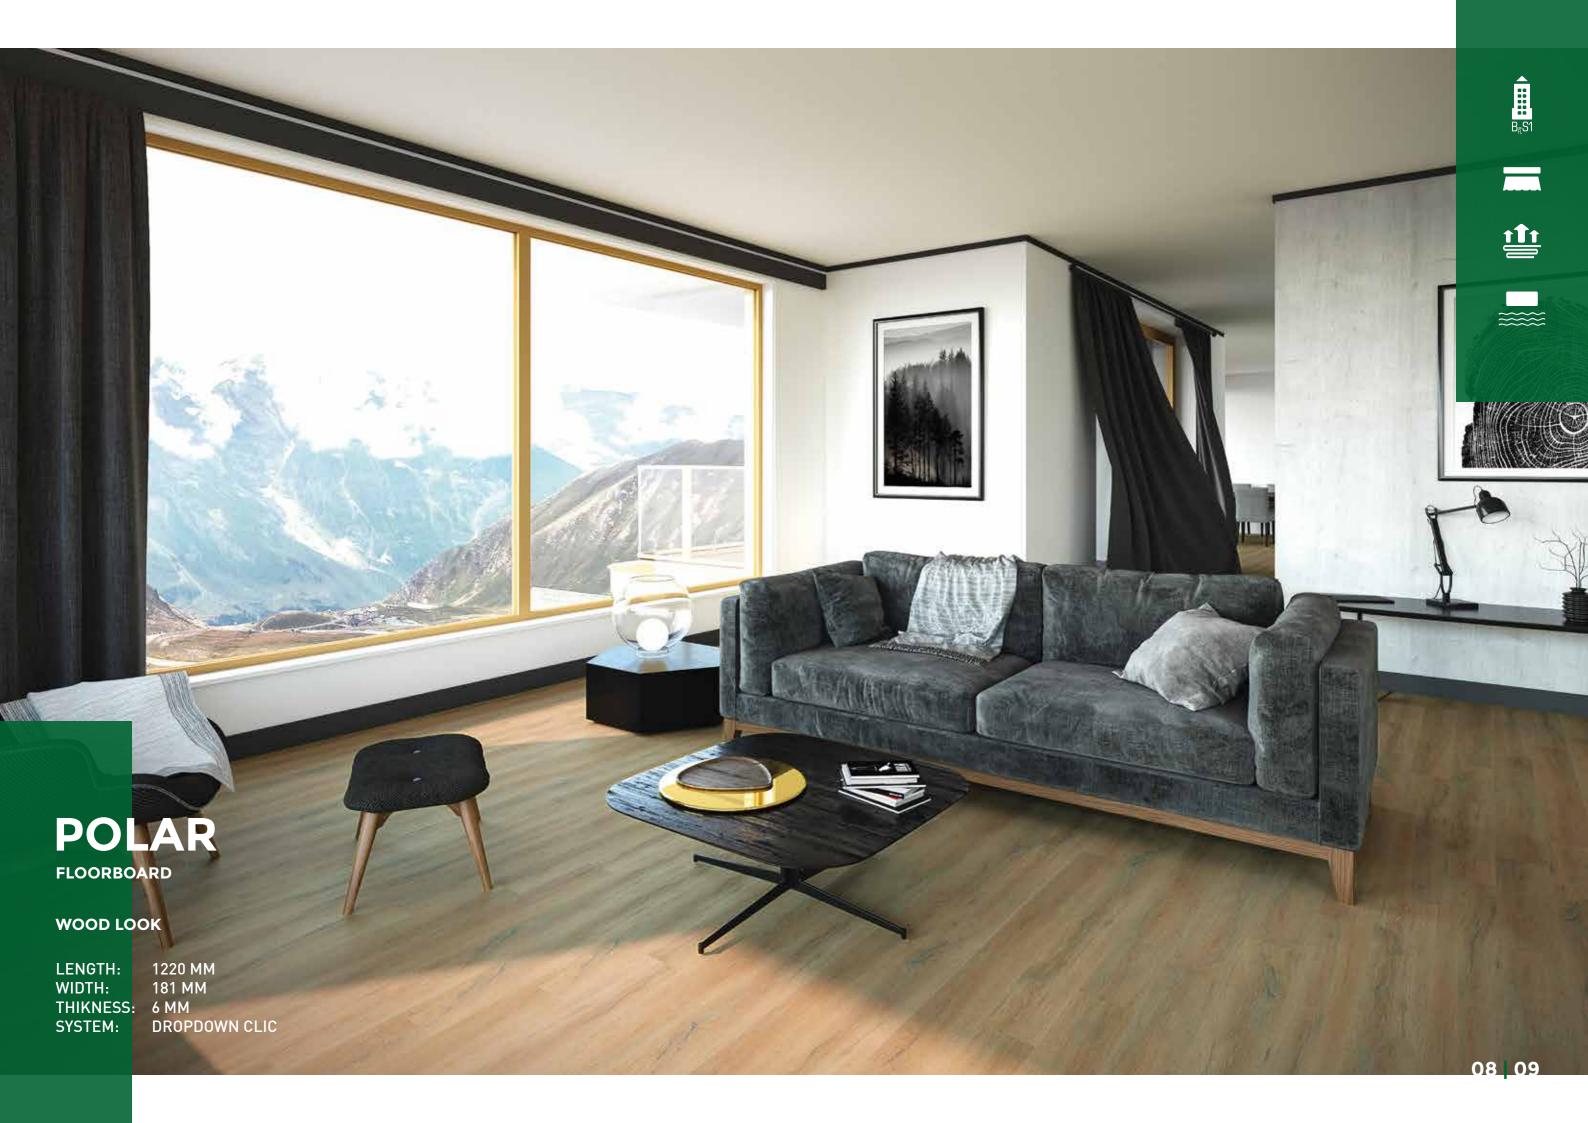

# **LENGTH**

1220 mm

# **WIDTH**

181 mm

# **THIKNESS**

6 mm

# **SYSTEM**

Dropdown Clic