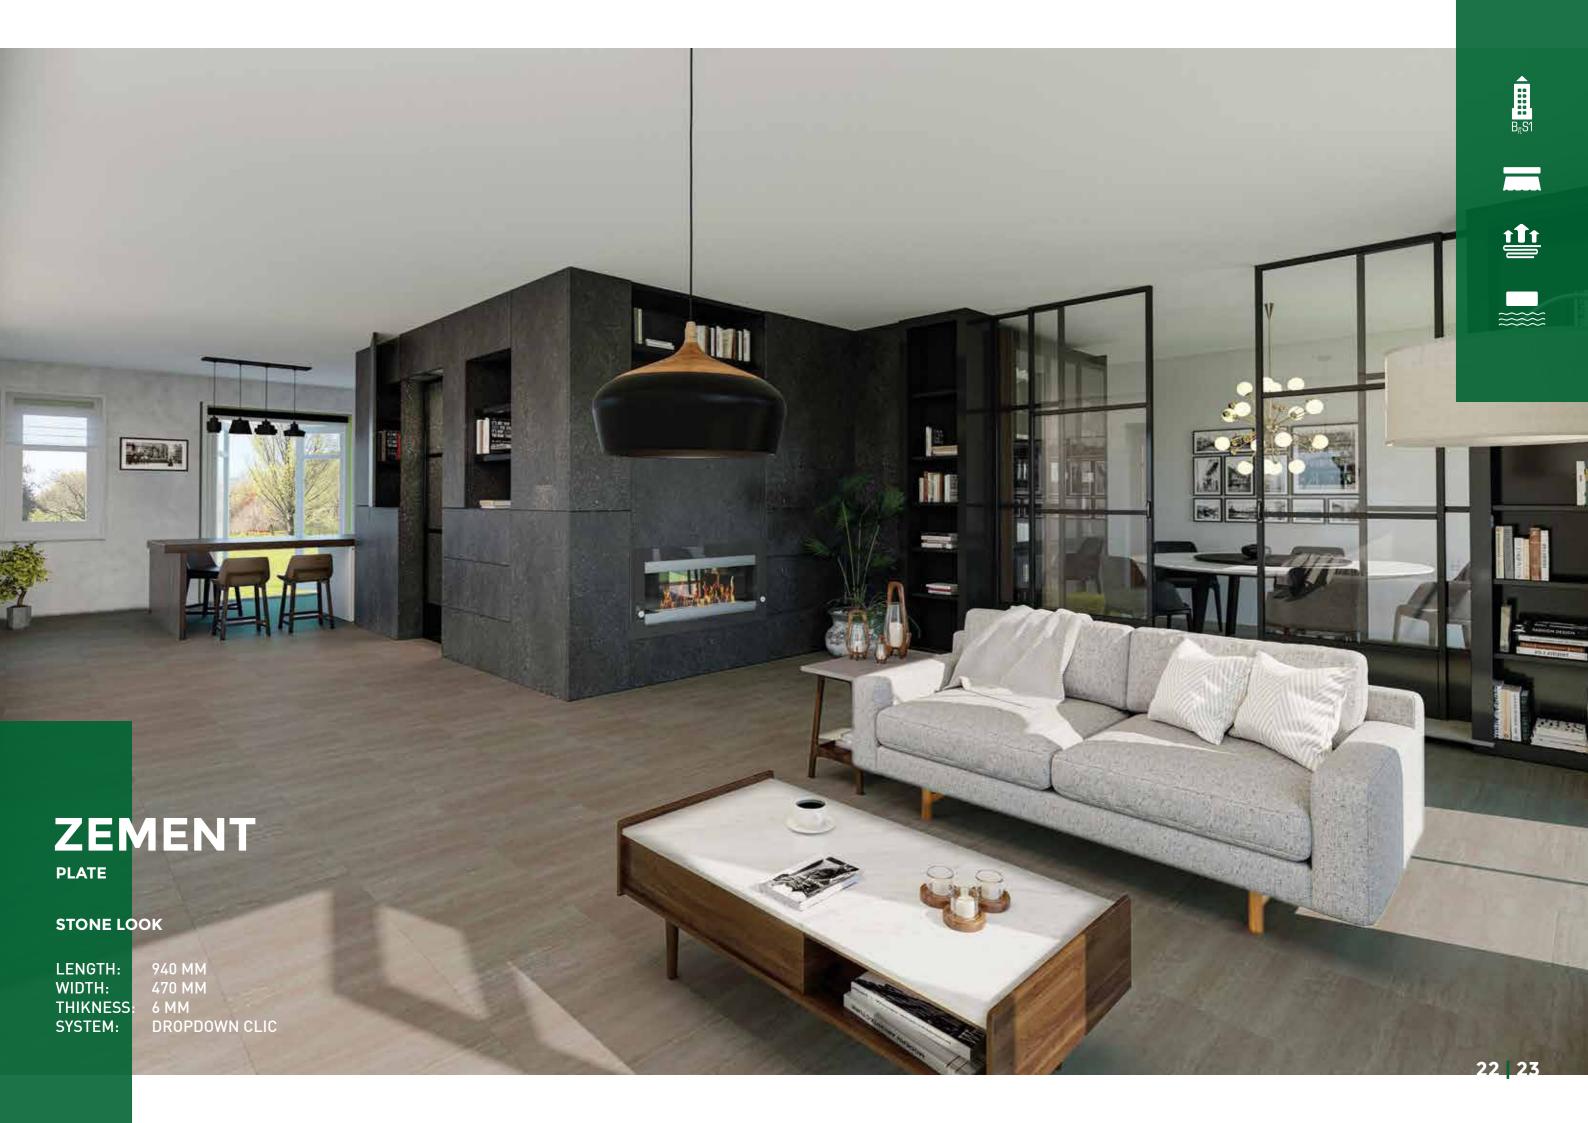

# VINYL STONE LOOK

# **LENGTH**

940 mm

# **WIDTH**

470 mm

# **THIKNESS**

6 mm

# **SYSTEM**

Dropdown Clic

SUPER-SILENT EASY INSTALLATION MEGA STABLE MAXIMAL ELASTIC