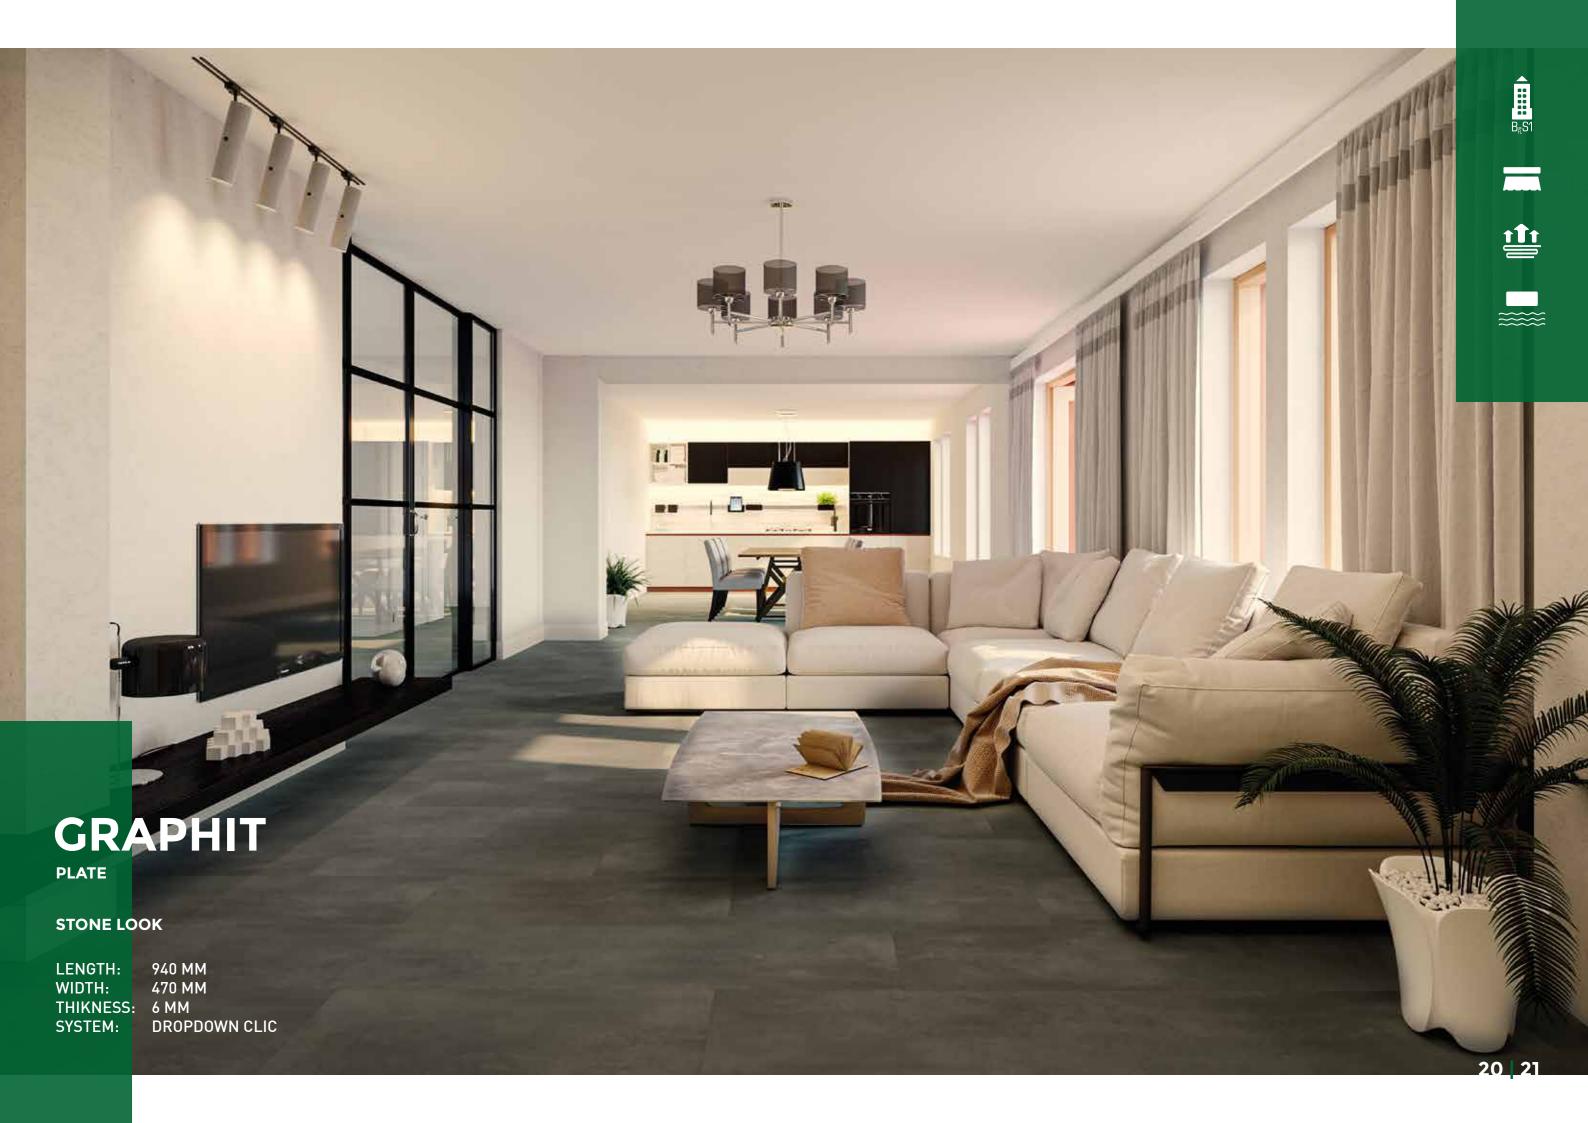

# **LENGTH**

940 mm

# **WIDTH**

470 mm

# **THIKNESS**

6 mm

# **SYSTEM**

Dropdown Clic

SUPER-SILENT EASY INSTALLATION MEGA STABLE MAXIMAL ELASTIC